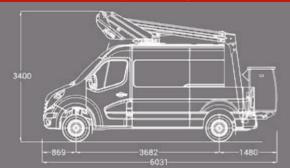

# AERIAL PLATFORM MOUNTED ON CUTAWAY VAN







**HEMATEC** +49/(0)351/897550-0 https://www.hematec-arbeitsbuehnen.de/ Bärnsdorfer Straße 179 01127 Dresden Germany







# **KL26 TELESCOPIC AERIAL PLATFORM**

# mounted on cutaway van



#### **WORKING DIAGRAM**



#### **VEHICLE DRAWING**



## STANDARD SPECIFICATIONS

- Engine start and stop from basket
- Independent emergency electric pump with all the features in the basket for maximum security
- Proportional controls
- Secure access to the working platform
  Hoses and cables are inside the boom structure for maximum protection
  Aluminium boom for optimum stability

  160km additional product appropriate provious model
- 160kg additional payload compared to previous model

## **AERIAL PLATFORM OPTIONS**

- \*2 man basket (200kg) with outriggers
  Signalling devices (triflash, 2 flashing lights, reflective strips)
  220V electric socket in the basket

- Reinforced suspensions
  Fully opening insulated basket
  Custom fitting out of vehicles

- Side ladder rack
  Rotating basket
  Green Pack: the platform can be operated w