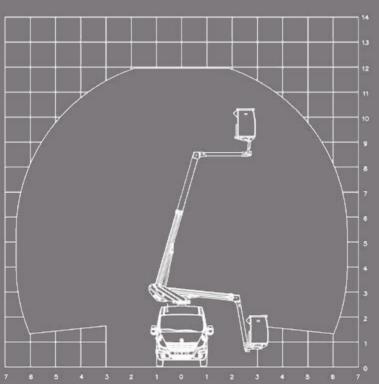

# AERIAL PLATFORM MOUNTED ON CUTAWAY VAN







**HEMATEC** +49/(0)351/897550-0 https://www.hematec-arbeitsbuehnen.de/ Bärnsdorfer Straße 179 01127 Dresden Germany







# **KL26 TELESCOPIC AERIAL PLATFORM**

# mounted on cutaway van



#### **WORKING DIAGRAM**



#### **VEHICLE DRAWING**



## STANDARD SPECIFICATIONS

- Engine start and stop from basket
- Independent emergency electric pump with all the features in the basket for maximum security
- Proportional controls
- Secure access to the working platform
  Hoses and cables are inside the boom structure for maximum protection
  Aluminium boom for optimum stability

  160km additional product appropriate provious model
- 160kg additional payload compared to previous model

## **AERIAL PLATFORM OPTIONS**

- \*2 man basket (200kg) with outriggers
  Signalling devices (triflash, 2 flashing lights, reflective strips)
  220V electric socket in the basket

- Reinforced suspensions
  Fully opening insulated basket
  Custom fitting out of vehicles

- Side ladder rack
  Rotating basket
  Green Pack: th