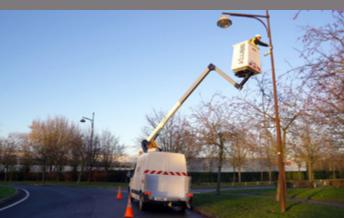

# mounted on cutaway van

## STANDARD SPECIFICATIONS

- Engine start and stop from basket
- Independent emergency electric pump with all the features in the basket for maximum security
- Proportional controls
- Secure access to the working platform
  Hoses and cables are inside the boom structure for maximum protection
  Aluminium boom for optimum stability