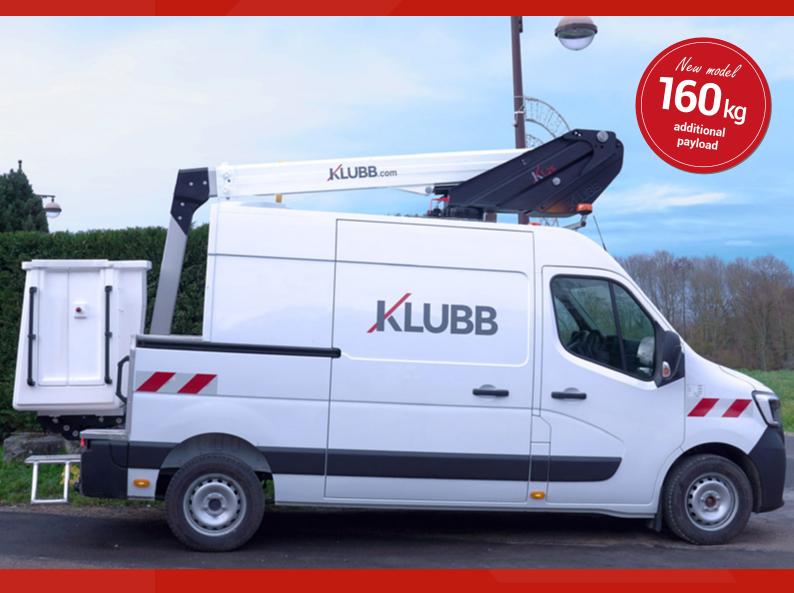

# mounted on cutaway van

  160km additional product appropriate provious model
- 160kg additional payload compared to previous model