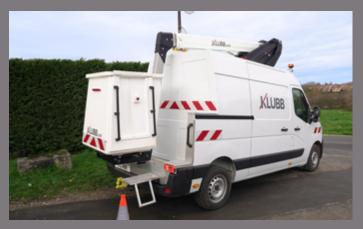

# mounted on cutaway van

## STANDARD SPECIFICATIONS

- Engine start and stop from basket
- Independent emergency electric pump with all the features in the basket for maximum security
- Proportional controls
- Secure access to the working platform
  Hoses and cables are inside the boom structure for maximum protection
  Aluminium boom for optimum stability