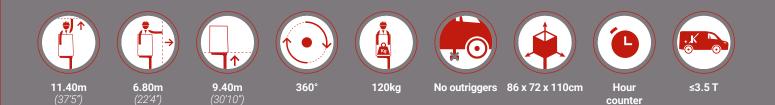

G DIAGRAM



### VEHICULE DRAWING



#### STANDARD SPECIFICATIONS

- Engine start and stop from basket
- Independent emergency electric pump with all the features in the basket for maximum security

- Proportional controls
  Secure access to the working platform
  Hoses and cables are inside the boom structure for maximum protection Aluminium boom for optimum stability

## **AERIAL PLATFORM OPTIONS**

- Signalling devices (triflash, 2 flashing lights, reflective strips)
  220V electric socket in the basket
  Reinforced suspensions
  Fully opening insulated basket
  Custom fitting out of vehicles
  Side ladder rack

- Fibre optic kit (hatch + solder support)Green Pack: the platform can be operated with the van engine turned off

For more platform options, please contact us before ordering







counter

**POSSIBLE TYPES OF VEHICLES** 

RENAULT TRAFIC L1H1
 PEUGEOT EXPERT L2H1

For vehicles options, please contact us before