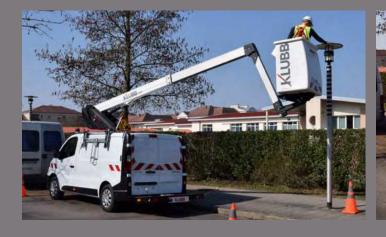

DIAGRAM



### VEHICULE DRAWING



#### STANDARD SPECIFICATIONS

- Engine start and stop from basket
- Independent emergency electric pump with all the features in the basket for maximum security

- Proportional controls
  Secure access to the working platform
  Hoses and cables are inside the boom structure for maximum protection Aluminium boom for optimum stability

## **AERIAL PLATFORM OPTIONS**

- Signalling devices (triflash, 2 flashing lights, reflective strips)
  220V electric socket in the basket
  Reinforced suspensions
  Fully opening insulated basket
  Custom fitting out of vehicles
  Side ladder rack

- Fibre optic kit (hatch + solder support)Green Pack: the platform can be operated with the van engine turned off

For more platform options, please contact us before ordering







counter

**POSSIBLE TYPES OF VEHICLES** 

RENAULT TRAFIC L1H1
 PEUGEOT EXPERT L2H1

For vehicles options, please contact us before