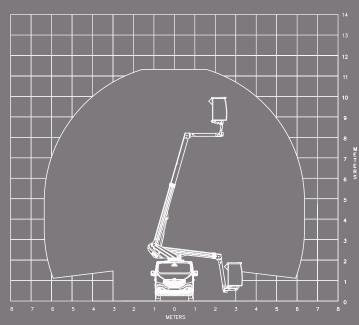

# AERIAL PLATFORM MOUNTED ON VAN







HEMATEC +49/(0)351/897550-0 https://www.hematec-arbeitsbuehnen.de/ Bärnsdorfer Straße 179 01127 Dresden Germany



# **KL21B TELESCOPIC AERIAL PLATFORM** mounted on van



#### WORKING DIAGRAM



### VEHICULE DRAWING



#### STANDARD SPECIFICATIONS

- Engine start and stop from basket
- Independent emergency electric pump with all the features in the basket for maximum security

- Proportional controls
  Secure access to the working platform
  Hoses and cables are inside the boom structure for maximum protection Aluminium boom for optimum stability

## **AERIAL PLATFORM OPTIONS**

- Signalling devices (triflash, 2 flashing lights, reflective strips)
  220V electric socket in the basket
  Reinforced suspensions
  Fully opening insulated basket
  Custom fitting out of vehicles
  Side ladder rack

- Fibre optic kit (hatch + solder support)Green Pack: the platform can be operated with the van engine turned off

For more platform options, please contact us before ordering







count