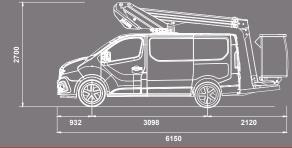

# AERIAL PLATFORM MOUNTED ON VAN







HEMATEC +49/(0)351/897550-0 https://www.hematec-arbeitsbuehnen.de/ Bärnsdorfer Straße 179 01127 Dresden Germany



# **KL21B TELESCOPIC AERIAL PLATFORM** mounted on van



#### WORKING DIAGRAM



### VEHICULE DRAWING



#### STANDARD SPECIFICATIONS

- Engine start and stop from basket
- Independent emergency electric pump with all the features in the basket for maximum security

- Proportional controls
  Secure access to the working platform
  Hoses and cables are inside the boom structure for maximum protection Aluminium boom for optimum stability

## **AERIAL PLATFORM OPTIONS**

- Signalling devices (triflash, 2 flashing lights, reflective strips)
  220V electric socket in the basket
  Reinforced suspensions
  Fully opening insulated basket
  Custom fitting out of vehicles
  Side ladder rack

- Fibre optic kit (hatch + solder support)Green Pack: the platform can be operated with the van engine turned off

For more platform options, please contact us before ordering







counter

**POSSIBLE TYPES OF